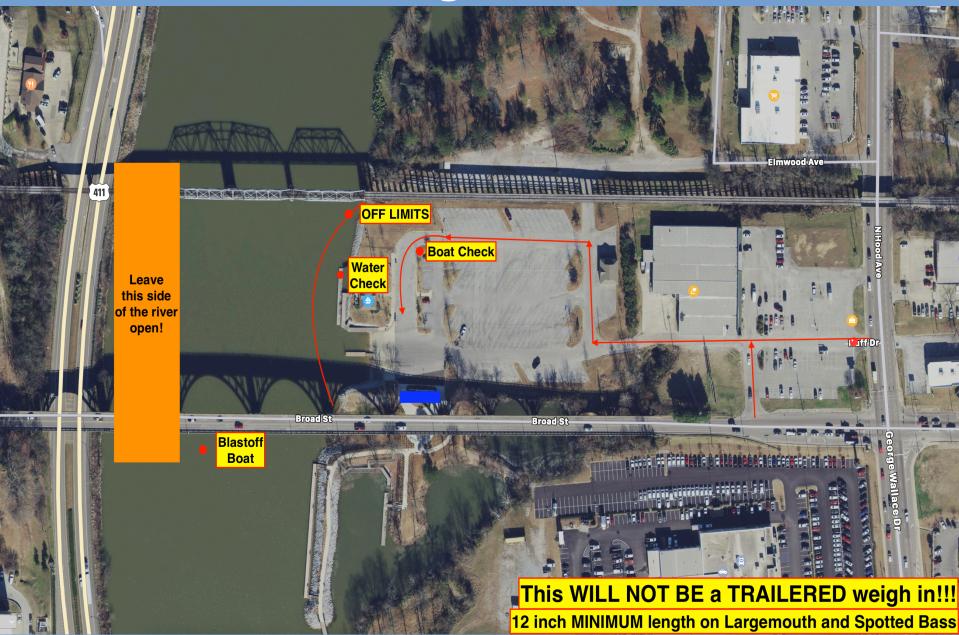

#### WELCOME TO NEELY HENRY

- Boat Check will begin at 3:30am!
- Check in by water at the flashing lights
- Safety First! Anytime your big motor is running you must be wearing a CG rated PFD! Kill Switch tethers are to be worn when big motor is RUNNING AND IN GEAR!
- Please follow all posted water control signs and buoys! (If you're ticketed = DQ). PFDs required at the Dam.
- Blast off at Safe Daylight Approximately 5:30am.
- First Flight due in at 2:00pm

#### **NEELY HENRY**

- When you arrive at Boat Check on Saturday morning, the team member in the vehicle's driver seat needs to have the text message with their team's boat number open on their phone.
- The vehicle's driver will be given a key fob at Boat Check. The key fob has the team's boat number.
- DO NOT LOSE YOUR KEY FOB!!! You must return the key fob at weigh-in in order to weigh your team's fish.
- This is NOT a trailered weigh-in.
- DO NOT PARK IN THE DOLLAR GENERAL PARKING LOT!!!

#### Fish Size Limit

Largemouth 12-inch

Spotted Bass 12-inch